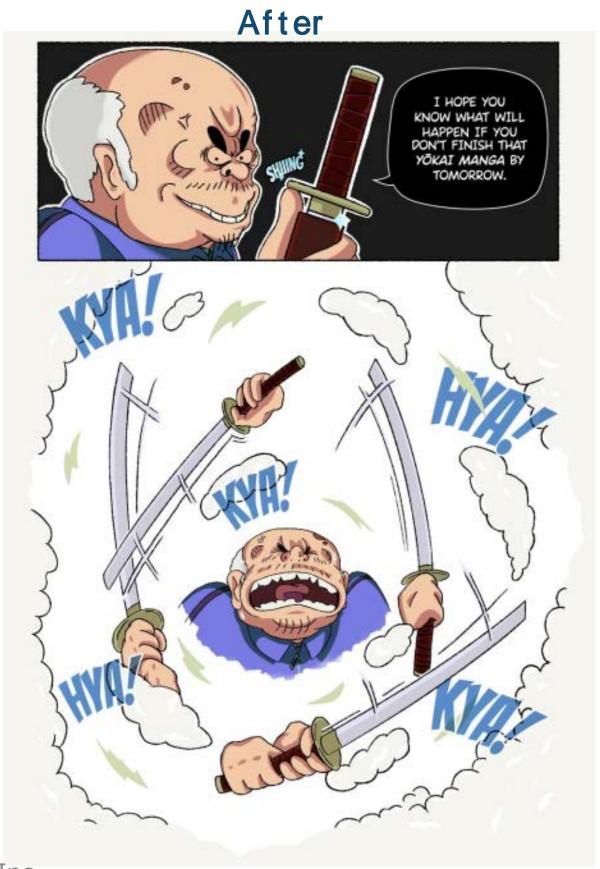

### Digital Content Creation Services

While retaining the charm of the existing work, it has been re-edited into a new form. It brings out the new charm of the work.

## Webtoon and Manga Re-editing

From Manga to Webtoon.

From webtoon to Manga.

We help you expand your sales channels with high-

quality re-editing without sacrificing the appeal of

the original work.

We have experienced artists who can produce high-quality artwork for advertising,

illustrations, concept art, Youtube videos, etc. upon request.

Monochrome originals can also be colored in many styles.

In addition, it can be handled in various styles such as fantasy, manga, and anime.