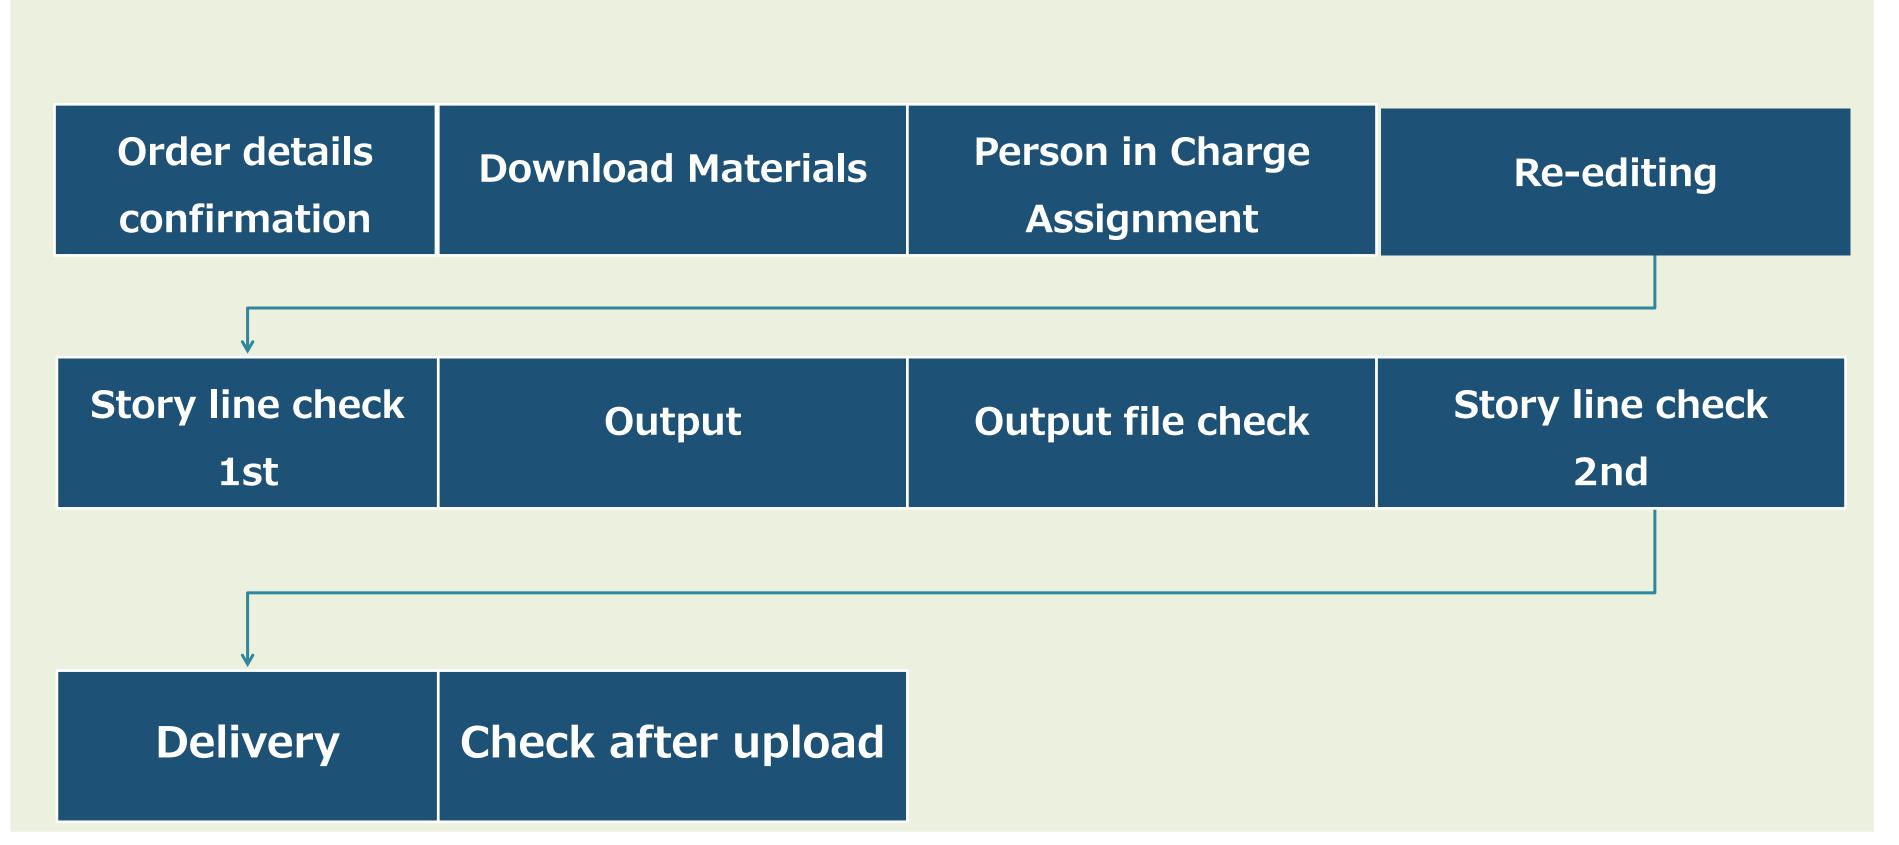

glish ones.

## Original

## After translation













### Film Comic product

#### What is Film Comic?

- Film Comic is a method of cutting still images from video works, mainly animated films, and arranging them like the panel layout of a comic book.
- This is a genre in which lines are inserted into speech bubbles and SFXs are used to create a visual work that can be enjoyed as if it were a manga.
- As one of the recent media mix trends, this is an effective method to derive manga from animation and movies.



### チームメンバー





**General Leader** DT Vân



Manager Hori Shota



**Webtoon Leader** NT Chi



**Color Leader** NM Dũng



**Translate Leader** DV Nam



Webtoon Team





**Translate Team** 

## General Sales Image



## Service Usage Image



## Manga Re-editing Process



## Translation Process



## Coloring process



### Image of how to use the service

Contact us

Get a Quote

Contract

Production

Delivery



We look forward to hearing from you using the inquiry form on our official website.

Even if your request is only an overview, please feel free to contact us.



The person in charge will kindly ask you about the specific purpose, order volume, budget, delivery date, etc.

Based on the contents of your inquiry, we will propose a schedule and a rough estimate.



After adjusting the details and matching the requirements, the order will be officially placed when both parties agree.

\*We will condude a contract regarding confidentiality and production consignment in the official order.



Even at the production stage, we strive to make sure that y