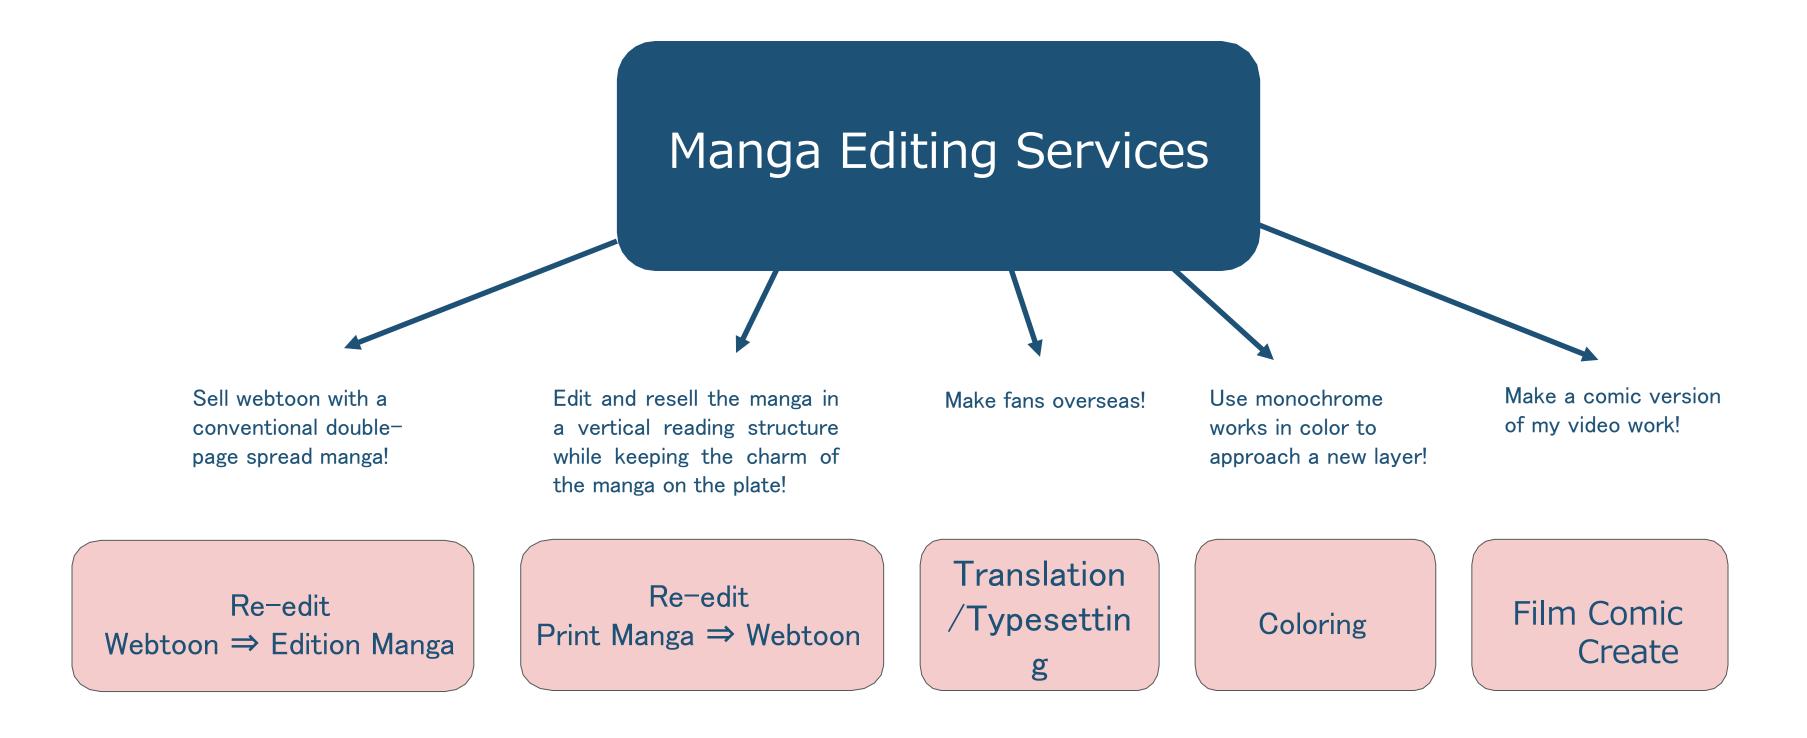

# Digital Content Creation Services

- Webtoon and cartoon re-editing
- Illustration creation and coloring
- Multilingual manga translation services, Jp-En, Jp-Kr, Jp-Vn, etc.

## Webtoon and Manga Re-editing

From Manga to Webtoon.

From webtoon to Manga.

We help you expand your sales channels with high-

quality re-editing without sacrificing the appeal of

the original work.

### [Re-editing Pattern (1)] Manga → Webtoon

We will split the familiar Japanese version of the manga into frames and change it to Webtoon specifications.

Since Webtoon is generally in color, we can also handle a batch request to change from monochrome to color, in addition to changing the Webtoon to a vertical configuration.

### [Re-editing Pattern (2)] Manga → Webtoon

Webtoon, which originated in Korea and is known as a vertically-read comic, is edited into the familiar Japanese-style spread manga.

The page layout, panel layout, and balloon positions are also adjusted to provide the charm of Webtoon and the density and readability of a print manga.

We have experienced artists who can produce high-quality artwork for advertising,

illustrations, concept art, Youtube videos, etc. upon request.

Monochrome originals can also be colored in many styles.

In addition, it can be handled in various styles such as fantasy, manga, and anime.

## Manga Translation

Multilingual Manga Translation

We translate and copy manga in Japanese, English,

Chinese, Korean, Vietnamese, French, etc., and create

works that can be enjoyed by people from various

#### What is Film Comic?

- Film Comic is a method of cutting still images from video works, mainly animated films, and arranging them like the panel layout of a comic book.
- This is a genre in which lines are inserted into speech bubbles and SFXs are used to create a visual work that can be enjoyed as if it were a manga.
- As one of the recent media mix trends, this is an effective method to derive manga from animation and movies.