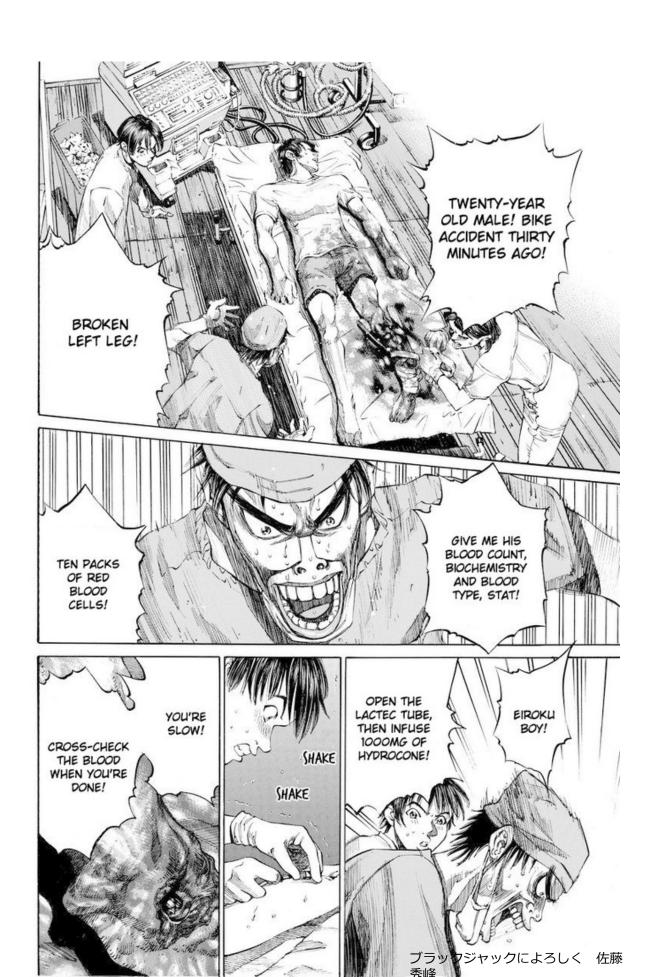

### [Re-editing Pattern (2)] Manga → Webtoon

Webtoon, which originated in Korea and is known as a vertically-read comic, is edited into the familiar Japanese-style spread manga.

The page layout, panel layout, and balloon positions are also adjusted to provide the charm of Webtoon and the density and readability of a print manga.