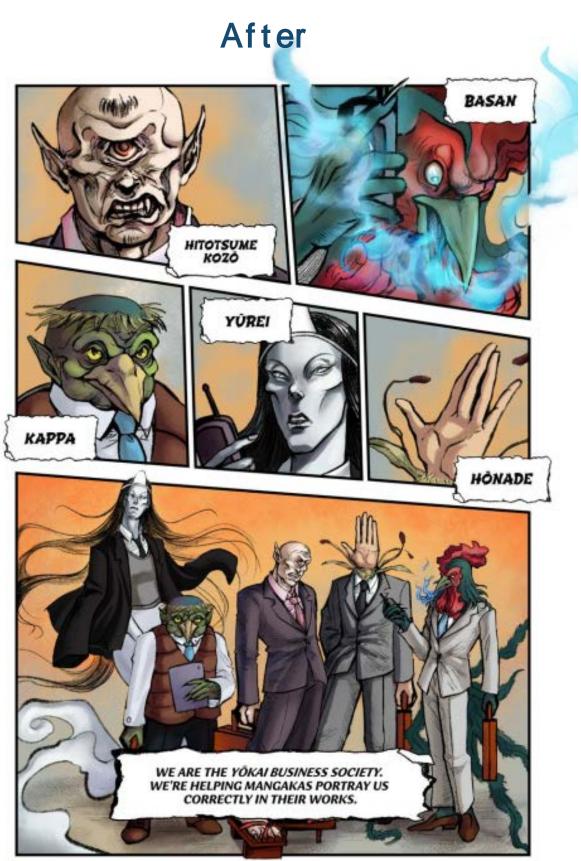

### Digital Content Creation Services

While retaining the charm of the existing work, it has been re-edited into a new form. It brings out the new charm of the work.

## Webtoon and Manga Re-editing

From Manga to Webtoon.

From webtoon to Manga.

We help you expand your sales channels with high-

quality re-editing without sacrificing the appeal of

the original work.