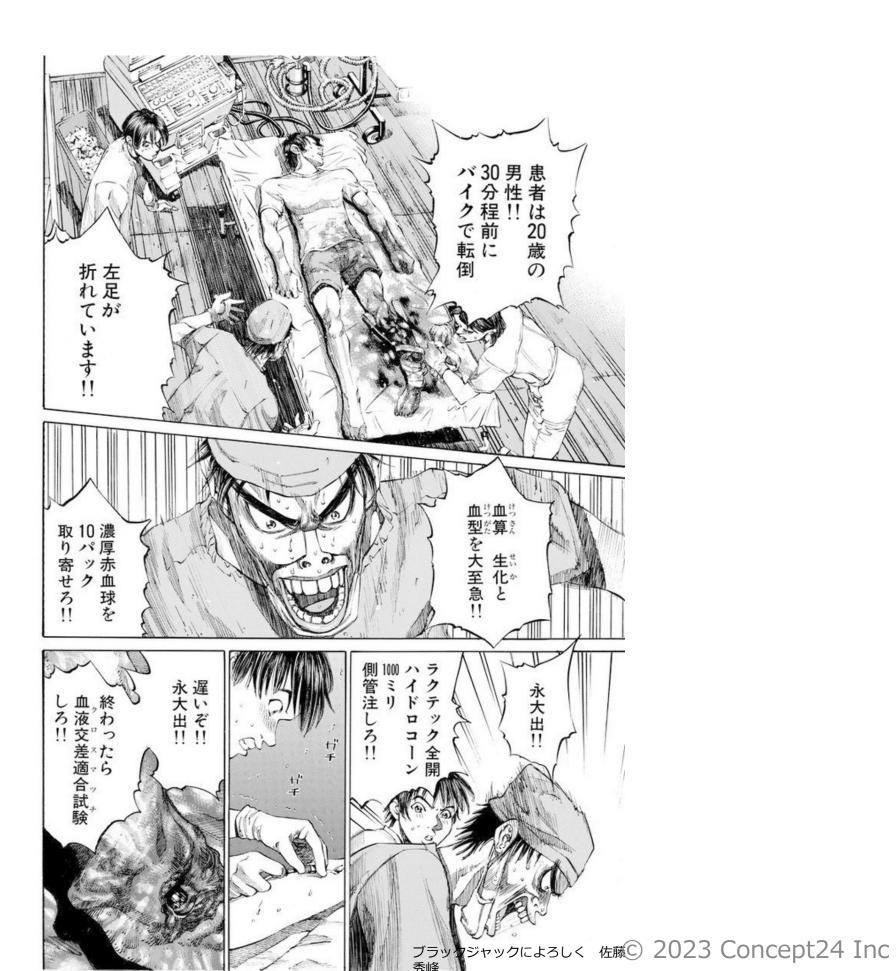

### [Re-editing Pattern (1)] Manga → Webtoon

We will split the familiar Japanese version of the manga into frames and change it to Webtoon specifications.

Since Webtoon is generally in color, we can also handle a batch request to change from monochrome to color, in addition to changing the Webtoon to a vertical configuration.

ブラックジャックによろしく 佐藤 秀峰