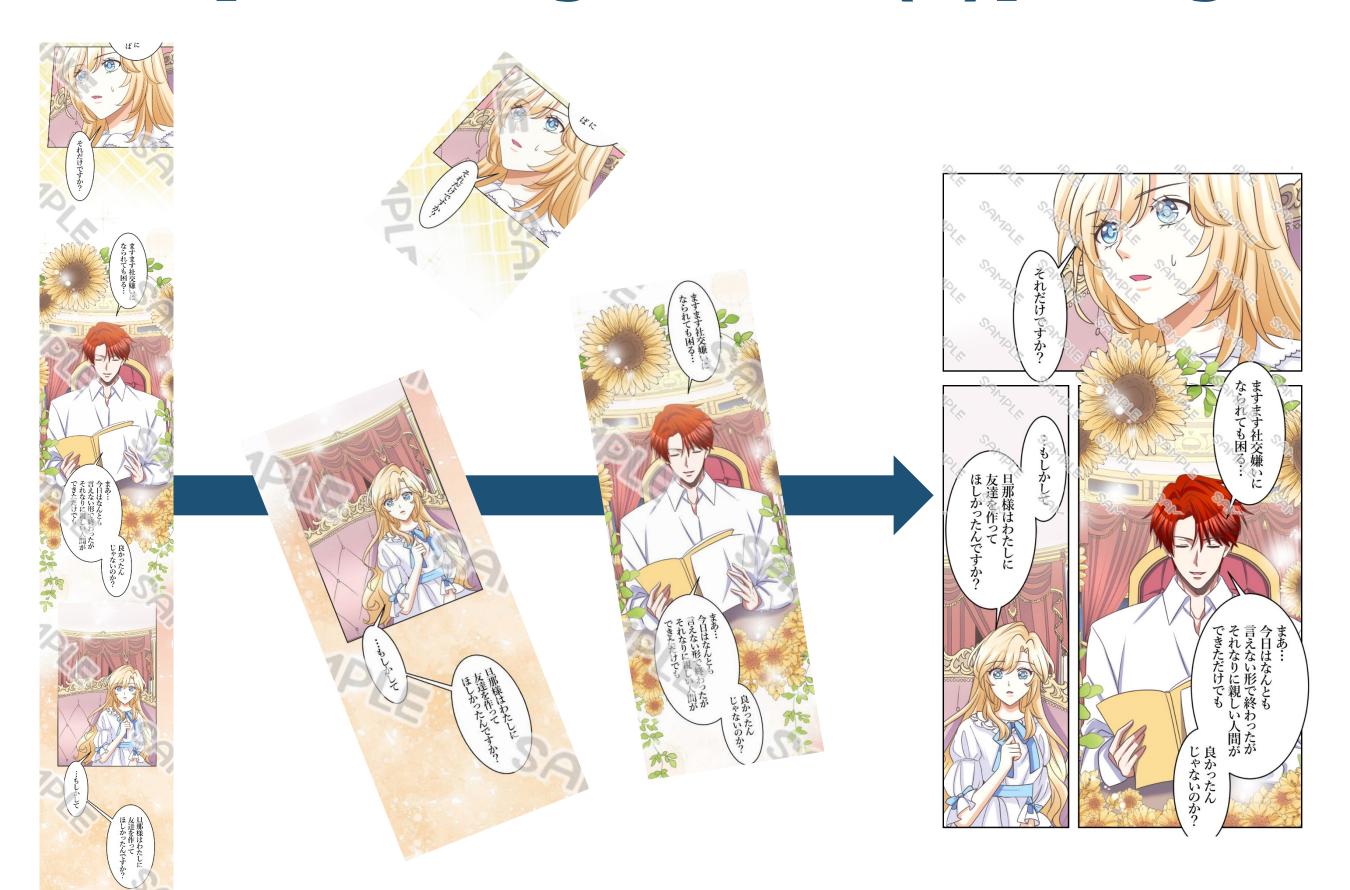

### [Re-editing Pattern (1)] Manga → Webtoon

We will split the familiar Japanese version of the manga into frames and change it to Webtoon specifications.

Since Webtoon is generally in color, we can also handle a batch request to change from monochrome to color, in addition to changing the Webtoon to a vertical configuration.

### [Re-editing Pattern (2)] Manga → Webtoon

Webtoon, which originated in Korea and is known as a vertically-read comic, is edited into the familiar Japanese-style spread manga.

The page layout, panel layout, and balloon positions are also adjusted to provide the charm of Webtoon and the density and readability of a print manga.