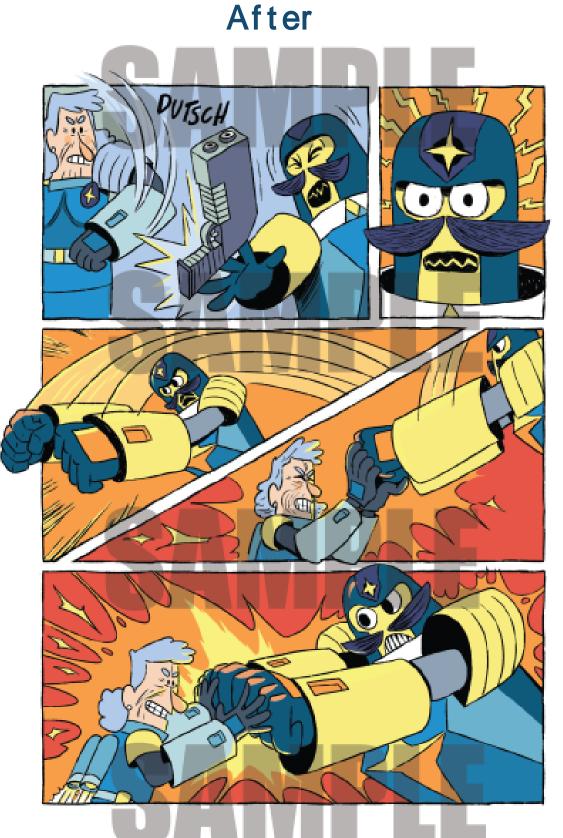

## Manga Translation

Multilingual Manga Translation

We translate and copy manga in Japanese, English,

Chinese, Korean, Vietnamese, French, etc., and create

works that can be enjoyed by people from various

countries.

In addition to translating dialogue, it is also possible to

translate sound reffects.

## Japanese-English Translation Process

#### **Translation**

Translating Japanese text bubbles and SFXs.

#### **Typeset**

Using Adobe Photoshop, our typesetters replace Japanese text bubbles and SFXs with English ones.

## Original

## After translation