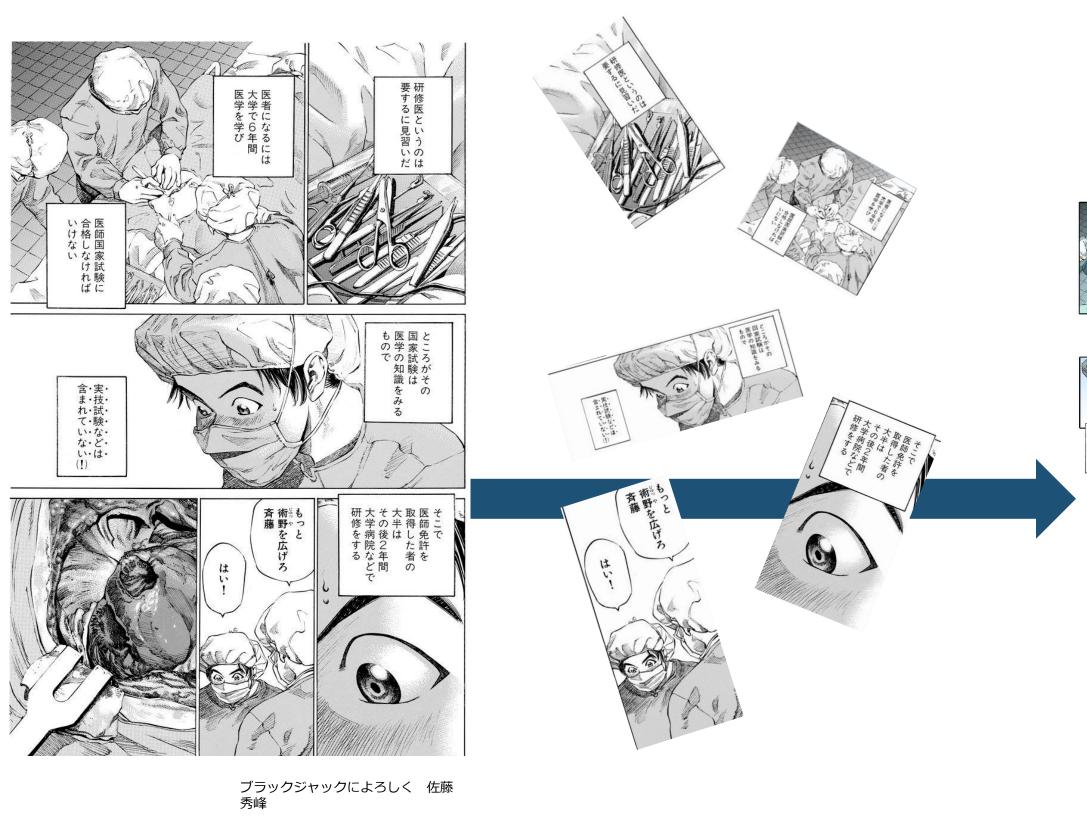

### [Re-editing Pattern (1)] Manga → Webtoon

We will split the familiar Japanese version of the manga into frames and change it to Webtoon specifications.

Since Webtoon is generally in color, we can also handle a batch request to change from monochrome to color, in addition to changing the Webtoon to a vertical configuration.

ブラックジャックによろしく 佐藤 秀峰