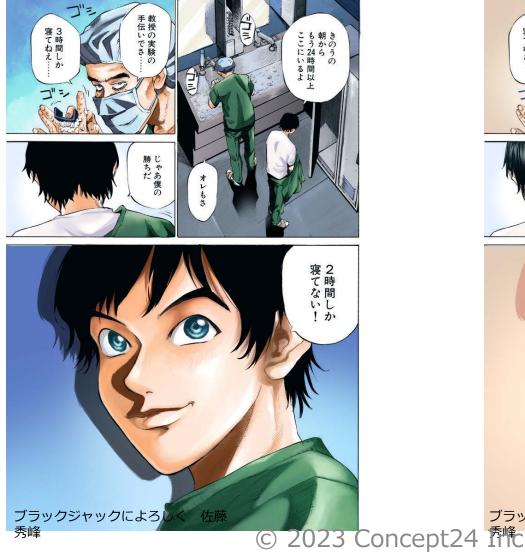

### [Re-editing Pattern (1)] Manga → Webtoon

We will split the familiar Japanese version of the manga into frames and change it to Webtoon specifications.

Since Webtoon is generally in color, we can also handle a batch request to change from monochrome to color, in addition to changing the Webtoon to a vertical configuration.

ブラックジャックによろしく 佐藤 秀峰