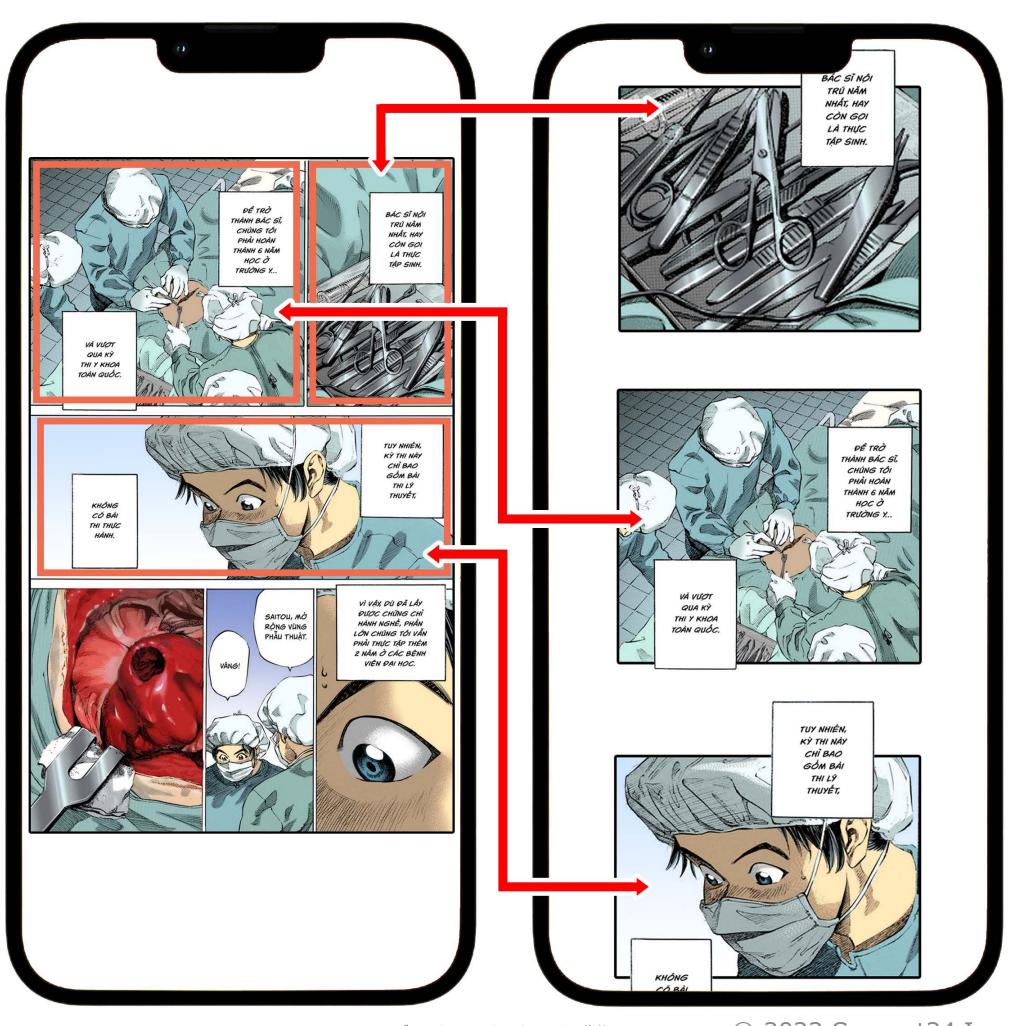

### [Re-editing Pattern (1)] Manga → Webtoon

We will split the familiar Japanese version of the manga into frames and change it to Webtoon specifications.

Since Webtoon is generally in color, we can also handle a batch request to change from monochrome to color, in addition to changing the Webtoon to a vertical configuration.

### [Re-editing Pattern (2)] Manga → Webtoon

Webtoon, which originated in Korea and is known as a vertically-read comic, is edited into the familiar Japanese-style spread manga.

The page layout, panel layout, and balloon positions are also adjusted to provide the charm of Webtoon and the density and readability of a print manga.