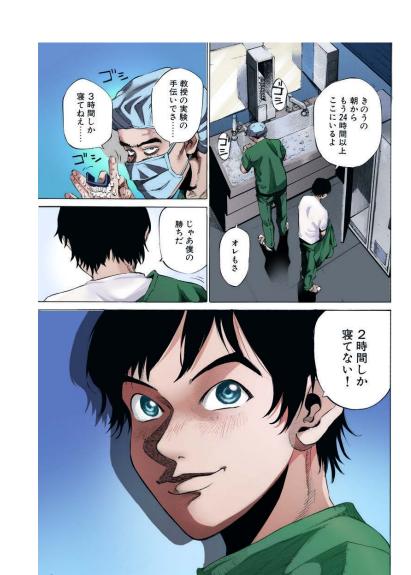

### [Re-editing Pattern (1)] Manga → Webtoon

We will split the familiar Japanese version of the manga into frames and change it to Webtoon specifications.

Since Webtoon is generally in color, we can also handle a batch request to change from monochrome to color, in addition to changing the Webtoon to a vertical configuration.

ブラックジャックによろしく 佐藤 秀峰