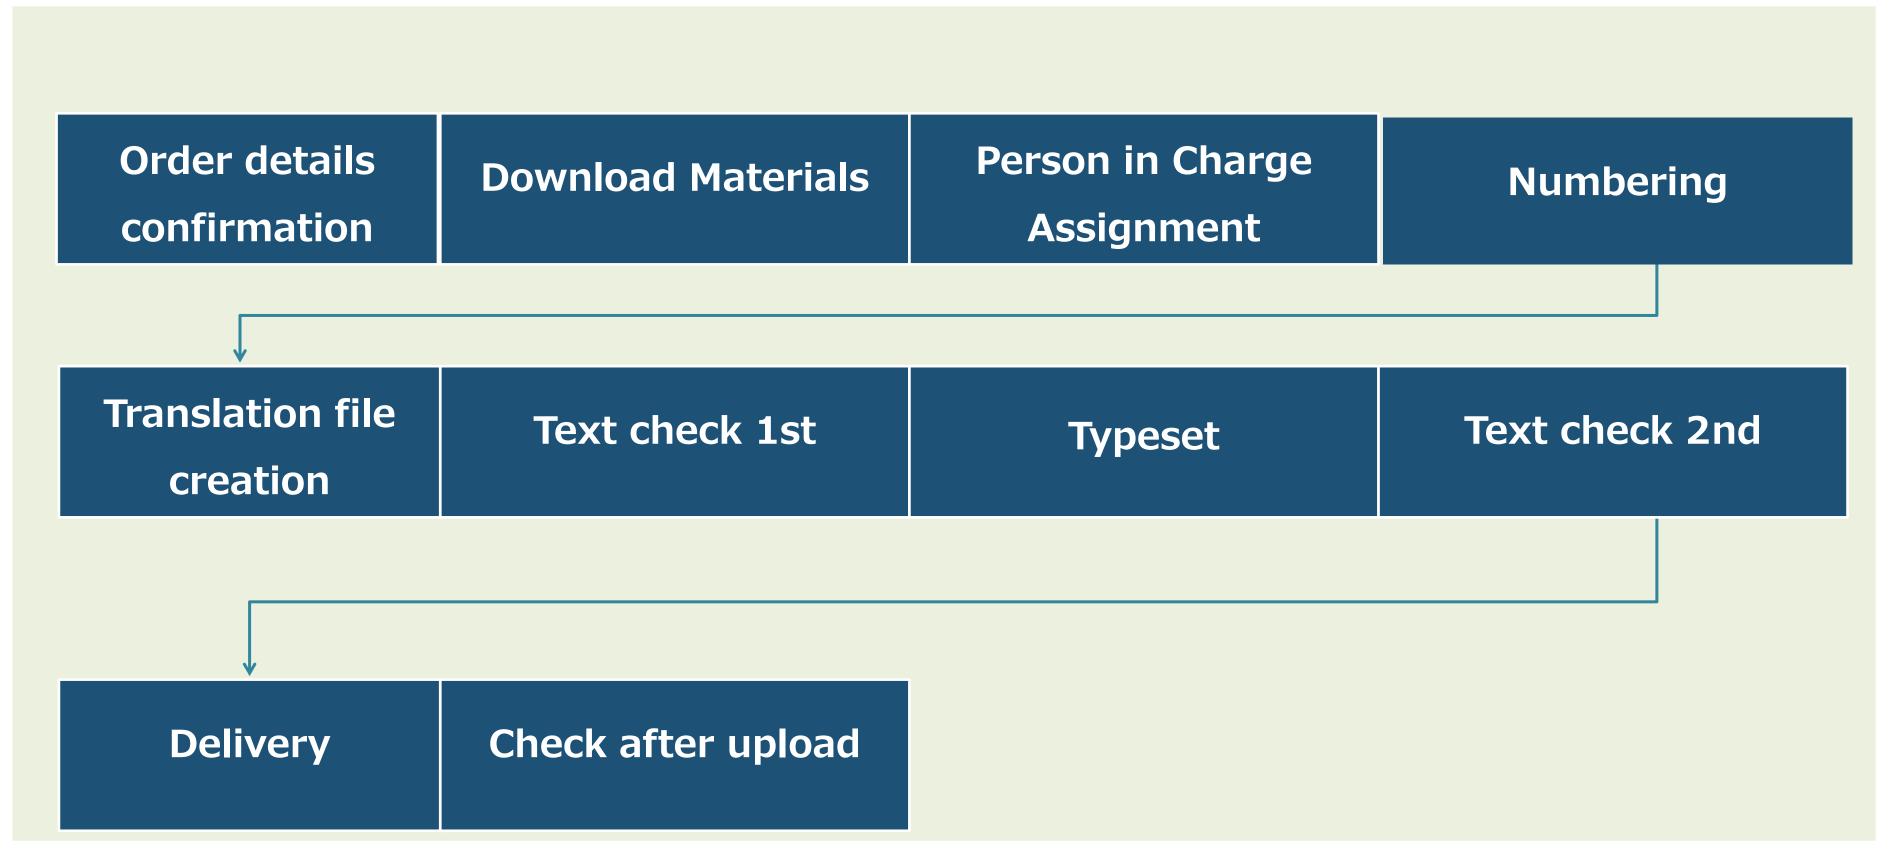

## After translation













### Film Comic product

#### What is Film Comic?

- Film Comic is a method of cutting still images from video works, mainly animated films, and arranging them like the panel layout of a comic book.
- This is a genre in which lines are inserted into speech bubbles and SFXs are used to create a visual work that can be enjoyed as if it were a manga.
- As one of the recent media mix trends, this is an effective method to derive manga from animation and movies.



### チームメンバー





**General Leader** DT Vân



Manager Hori Shota



**Webtoon Leader** NT Chi



**Color Leader** NM Dũng



**Translate Leader** DV Nam



Webtoon Team





**Translate Team** 

## General Sales Image



## Service Usage Image



## Manga Re-editing Process



## Translation Process



## Coloring process



### Image of how to use the service

Contact us

Get a Quote

Contract

Production

Delivery



We look forward to hearing from you using the inquiry form on our official website.

Even if your request is only an overview, please feel free to contact us.



The person in charge will kindly ask you about the specific purpose, order volume, budget, delivery date, etc.

Based on the contents of your inquiry, we will propose a schedule and a rough estimate.



After adjusting the details and matching the requirements, the order will be officially placed when both parties agree.

\*We will condude a contract regarding confidentiality and production consignment in the official order.



Even at the production stage, we strive to make sure that you can see how the work is