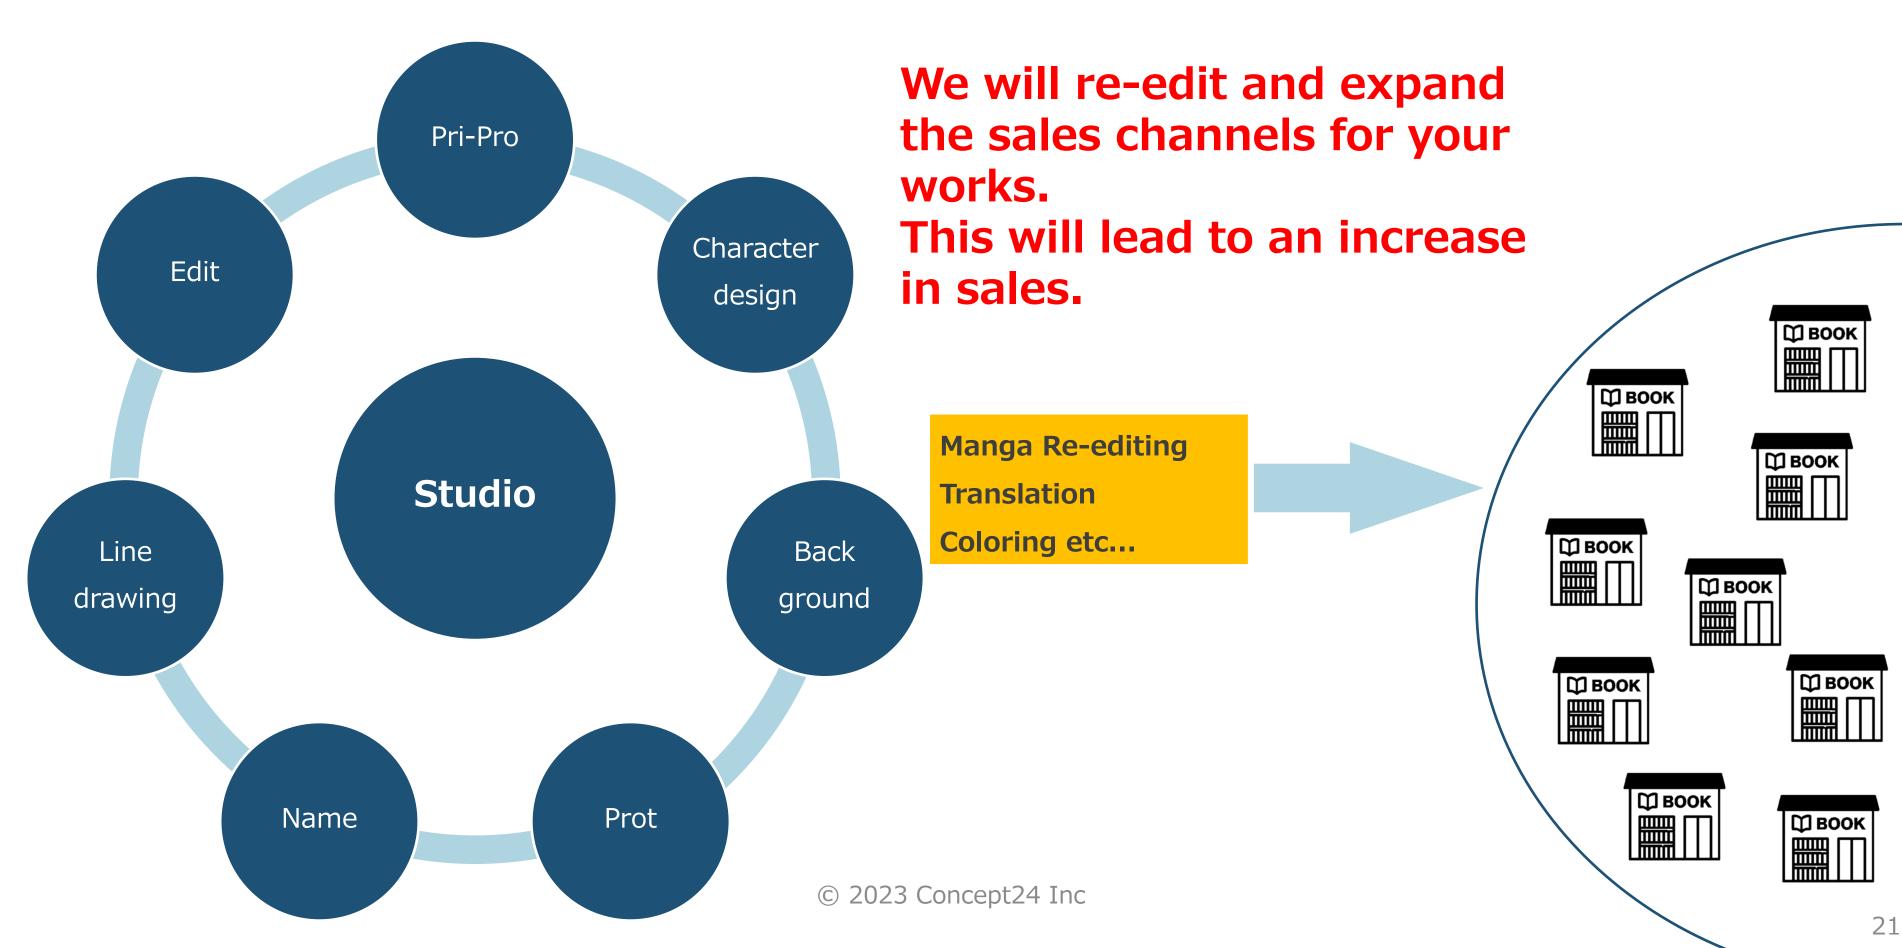

## Webtoon and Manga Re-editing

From Manga to Webtoon.

From webtoon to Manga.

We help you expand your sales channels with high-

quality re-editing without sacrificing the appeal of

the original work.

### [Re-editing Pattern (1)] Manga → Webtoon

We will split the familiar Japanese version of the manga into frames and change it to Webtoon specifications.

Since Webtoon is generally in color, we can also handle a batch request to change from monochrome to color, in addition to changing the Webtoon to a vertical configuration.

### [Re-editing Pattern (2)] Manga → Webtoon

Webtoon, which originated in Korea and is known as a vertically-read comic, is edited into the familiar Japanese-style spread manga.

The page layout, panel layout, and balloon positions are also adjusted to provide the charm of Webtoon and the density and readability of a print manga.