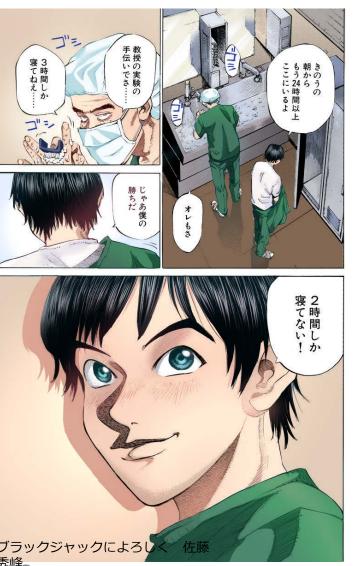

### [Re-editing Pattern (1)] Manga → Webtoon

We will split the familiar Japanese version of the manga into frames and change it to Webtoon specifications.

Since Webtoon is generally in color, we can also handle a batch request to change from monochrome to color, in addition to changing the Webtoon to a vertical configuration.

ブラックジャックによろしく 佐藤 秀峰