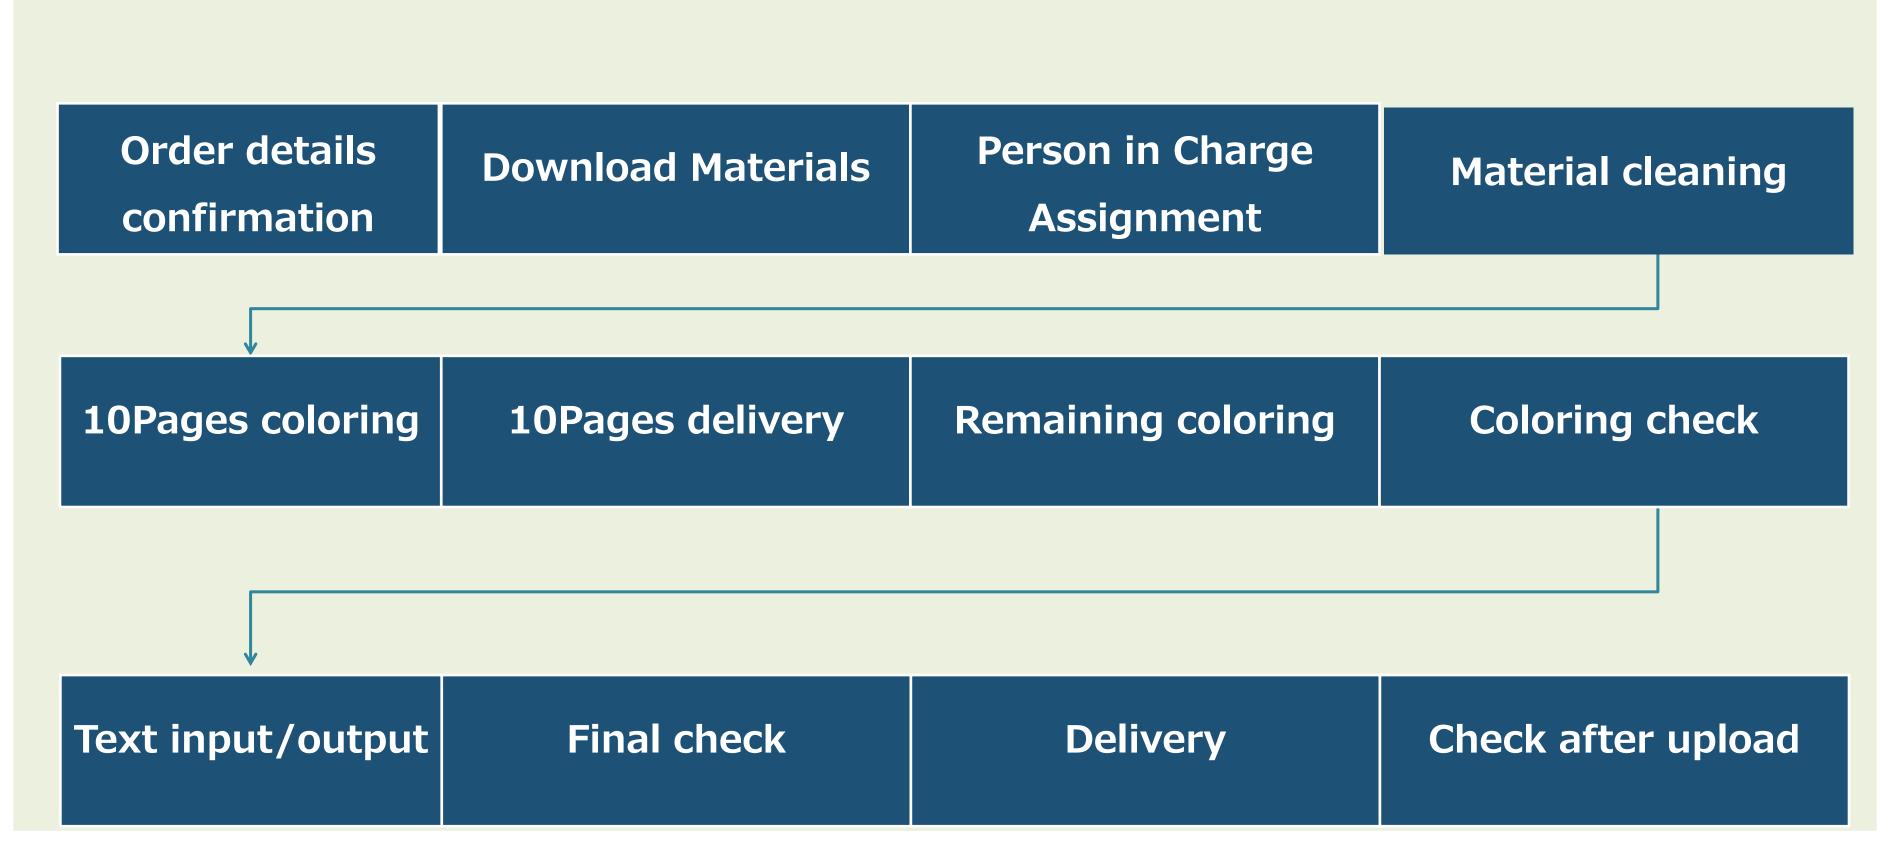

### Film Comic product

#### What is Film Comic?

- Film Comic is a method of cutting still images from video works, mainly animated films, and arranging them like the panel layout of a comic book.
- This is a genre in which lines are inserted into speech bubbles and SFXs are used to create a visual work that can be enjoyed as if it were a manga.
- As one of the recent media mix trends, this is an effective method to derive manga from animation and movies.



### チームメンバー





**General Leader** DT Vân



Manager Hori Shota



**Webtoon Leader** NT Chi



**Color Leader** NM Dũng



**Translate Leader** DV Nam



Webtoon Team





**Translate Team** 

## General Sales Image



## Service Usage Image



## Manga Re-editing Process



## Translation Process



## Coloring process



### Image of how to use the service

Contact us

Get a Quote

Contract

Production

Delivery



We look forward to hearing from you using the inquiry form on our official website.

Even if your request is only an overview, please feel free to contact us.



The person in charge will kindly ask you about the specific purpose, order volume, budget, delivery date, etc.

Based on the contents of your inquiry, we will propose a schedule and a rough estimate.



After adjusting the details and matching the requirements, the order will be officially placed when both parties agree.

\*We will condude a contract regarding confidentiality and production consignment in the official order.



Even at the production stage, we strive to make sure that you can see how the work is edited in installments