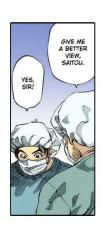

### [Re-editing Pattern (1)] Manga → Webtoon

We will split the familiar Japanese version of the manga into frames and change it to Webtoon specifications.

Since Webtoon is generally in color, we can also handle a batch request to change from monochrome to color, in addition to changing the Webtoon to a vertical configuration.

ブラックジャックによろしく 佐藤 秀峰