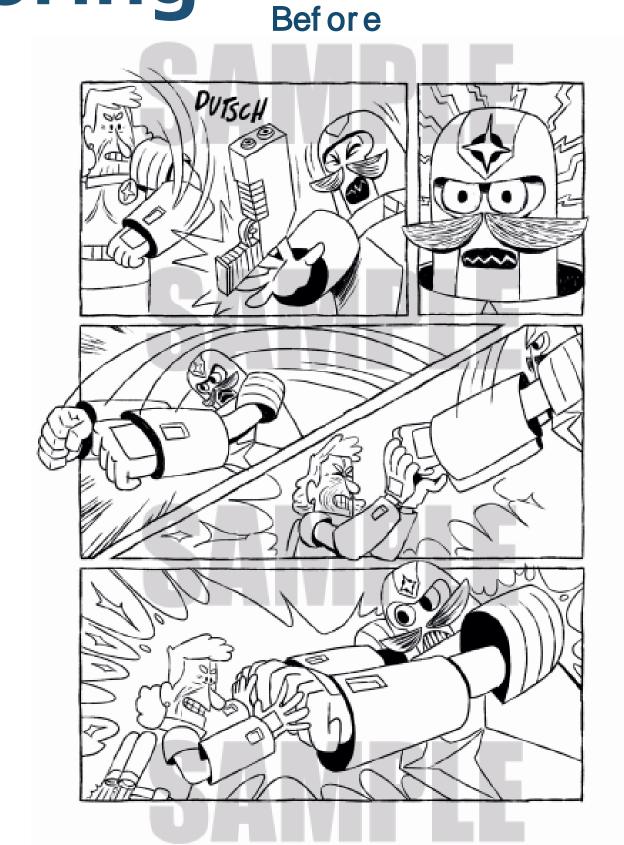

## Manga Translation

Multilingual Manga Translation

We translate and copy manga in Japanese, English,

Chinese, Korean, Vietnamese, French, etc., and create

works that can be enjoyed by people from various

countries.

In addition to translating dialogue, it is also possible to

translate sound reffects.

## Japanese-English Translation Process

#### **Translation**

Translating Japanese text bubbles and SFXs.

#### **Typeset**

Using Adobe Photoshop, our typesetters replace Japanese text bubbles and SFXs with English ones.

## Original

## After translation